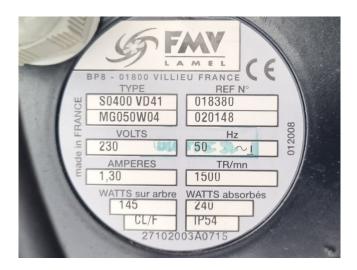

#### Used Maneurop MT 73 HN 4 VE (x2) Condensing unit

Used Maneurop MT 73 HN 4 VE (x2) condensing unit on Freon. Complete with a condenser with 3 FMV S0400 VD41 fans - 50 Hz - 0,15 kW - 1500 RPM - diameter 400 mm, Stahlbau Hopfgarten K 728 liquid receiver with a volume of 22 liter, pressure and safety switch, liquid line filter drier and a control cabinet. The compressors have a total displacement of 42 m<sup>3</sup>/h. \*Why choose for HOSBV? Were not only the largest used refrigeration specialist in Europe, but also, we solely deliver our orders after performing an extensive test and an industrial cleaning. If requested we are happy to arrange your logistics.