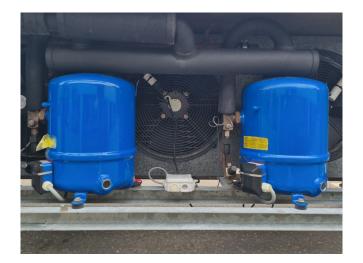

### Maneurop MT 73 HN 4 VE (x2) Condensing unit

#### Used Maneurop MT 73 HN 4 VE (x2) Condensing unit

Used Maneurop MT 73 HN 4 VE (x2) condensing unit on Freon. Complete with a condenser with 3 FMV S0400 VD41 fans - 50 Hz - 0,15 kW - 1500 RPM - diameter 400 mm, Stahlbau Hopfgarten K 728 liquid receiver with a volume of 22 liter, pressure and safety switch, liquid line filter drier and a control cabinet. The compressors have a total displacement of 42 m<sup>3</sup>/h. \*Why choose for HOSBV? Were not only the largest used refrigeration specialist in Europe, but also, we solely deliver our orders after performing an extensive test and an industrial cleaning. If requested we are happy to arrange your logistics.