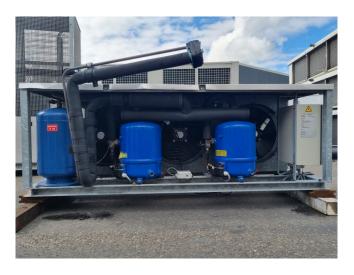

#### Used Maneurop MT 73 HN 4 VE (x2) Condensing unit

Used Maneurop MT 73 HN 4 VE (x2) condensing unit on Freon. Complete with a condenser with 3 FMV S0400 VD41 fans - 50 Hz - 0,15 kW - 1500 RPM - diameter 400 mm, Stahlbau Hopfgarten K 728 liquid receiver with a volume of 22 liter, pressure and safety switch, liquid line filter drier and a control cabinet. The compressors have a total displacement of 42 m<sup>3</sup>/h. \*Why choose for HOSBV? Were not only the largest used refrigeration specialist in Europe, but also, we solely deliver our orders after performing an extensive test and an industrial cleaning. If requested we are happy to arrange your logistics.