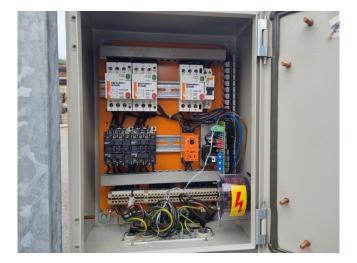

#### Used Maneurop MT 73 HN 4 VE (x2) Condensing unit

Used Maneurop MT 73 HN 4 VE (x2) condensing unit on Freon. Complete with a condenser with 3 FMV S0400 VD41 fans - 50 Hz - 0,15 kW - 1500 RPM - diameter 400 mm, Stahlbau Hopfgarten K 728 liquid receiver with a volume of 22 liter, pressure and safety switch, liquid line filter drier and a control cabinet. The compressors have a total displacement of 42 m<sup>3</sup>/h. \*Why choose for HOSBV? Were not only the largest used refrigeration specialist in Europe, but also, we solely deliver our orders after performing an extensive test and an industrial cleaning. If requested we are happy to arrange your logistics.