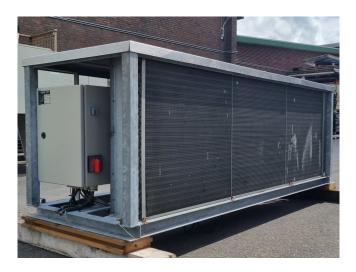

### Maneurop MT 73 HN 4 VE (x2) Condensing unit

#### Used Maneurop MT 73 HN 4 VE (x2) Condensing unit

Used Maneurop MT 73 HN 4 VE (x2) condensing unit on Freon. Complete with a condenser with 3 FMV S0400 VD41 fans - 50 Hz - 0,15 kW - 1500 RPM - diameter 400 mm, Stahlbau Hopfgarten K 728 liquid receiver with a volume of 22 liter, pressure and safety switch, liquid line filter drier and a control cabinet. The compressors have a total displacement of 42 m<sup>3</sup>/h. \*Why choose for HOSBV? Were not only the largest used refrigeration specialist in Europe, but also, we solely deliver our orders after performing an extensive test and an industrial cleaning. If requested we are happy to arrange your logistics.