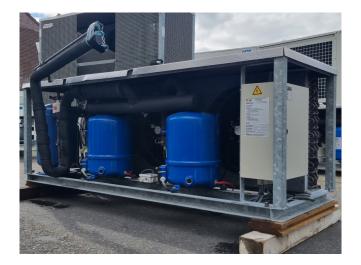

#### Used Maneurop MT 73 HN 4 VE (x2) Condensing unit

Used Maneurop MT 73 HN 4 VE (x2) condensing unit on Freon. Complete with a condenser with 3 FMV S0400 VD41 fans - 50 Hz - 0,15 kW - 1500 RPM - diameter 400 mm, Stahlbau Hopfgarten K 728 liquid receiver with a volume of 22 liter, pressure and safety switch, liquid line filter drier and a control cabinet. The compressors have a total displacement of 42 m<sup>3</sup>/h. \*Why choose for HOSBV? Were not only the largest used refrigeration specialist in Europe, but also, we solely deliver our orders after performing an extensive test and an industrial cleaning. If requested we are happy to arrange your logistics.