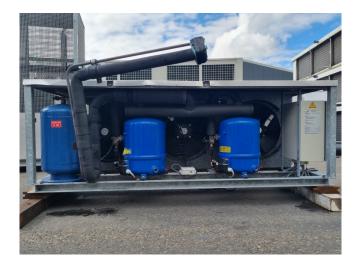

#### Used Maneurop MT 73 HN 4 VE (x2) Condensing unit

Used Maneurop MT 73 HN 4 VE (x2) condensing unit on Freon. Complete with a condenser with 3 FMV S0400 VD41 fans - 50 Hz - 0,15 kW - 1500 RPM - diameter 400 mm, Stahlbau Hopfgarten K 728 liquid receiver with a volume of 22 liter, pressure and safety switch, liquid line filter drier and a control cabinet. The compressors have a total displacement of 42 m<sup>3</sup>/h. \*Why choose for HOSBV? Were not only the largest used refrigeration specialist in Europe, but also, we solely deliver our orders after performing an extensive test and an industrial cleaning. If requested we are happy to arrange your logistics.