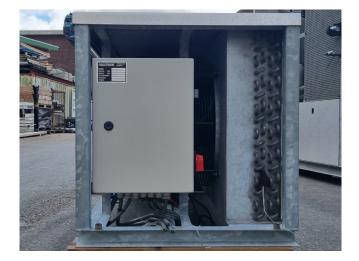

#### Used Maneurop MT 73 HN 4 VE (x2) Condensing unit

Used Maneurop MT 73 HN 4 VE (x2) condensing unit on Freon. Complete with a condenser with 3 FMV S0400 VD41 fans - 50 Hz - 0,15 kW - 1500 RPM - diameter 400 mm, Stahlbau Hopfgarten K 728 liquid receiver with a volume of 22 liter, pressure and safety switch, liquid line filter drier and a control cabinet. The compressors have a total displacement of 42 m<sup>3</sup>/h. \*Why choose for HOSBV? Were not only the largest used refrigeration specialist in Europe, but also, we solely deliver our orders after performing an extensive test and an industrial cleaning. If requested we are happy to arrange your logistics.