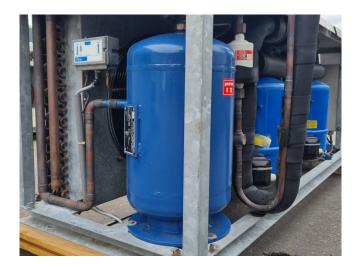

#### Used Maneurop MT 73 HN 4 VE (x2) Condensing unit

Used Maneurop MT 73 HN 4 VE (x2) condensing unit on Freon. Complete with a condenser with 3 FMV S0400 VD41 fans - 50 Hz - 0,15 kW - 1500 RPM - diameter 400 mm, Stahlbau Hopfgarten K 728 liquid receiver with a volume of 22 liter, pressure and safety switch, liquid line filter drier and a control cabinet. The compressors have a total displacement of 42 m<sup>3</sup>/h. \*Why choose for HOSBV? Were not only the largest used refrigeration specialist in Europe, but also, we solely deliver our orders after performing an extensive test and an industrial cleaning. If requested we are happy to arrange your logistics.