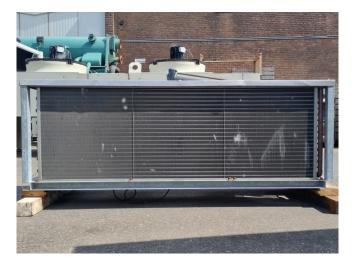

#### Used Maneurop MT 73 HN 4 VE (x2) Condensing unit

Used Maneurop MT 73 HN 4 VE (x2) condensing unit on Freon. Complete with a condenser with 3 FMV S0400 VD41 fans - 50 Hz - 0,15 kW - 1500 RPM - diameter 400 mm, Stahlbau Hopfgarten K 728 liquid receiver with a volume of 22 liter, pressure and safety switch, liquid line filter drier and a control cabinet. The compressors have a total displacement of 42 m<sup>3</sup>/h. \*Why choose for HOSBV? Were not only the largest used refrigeration specialist in Europe, but also, we solely deliver our orders after performing an extensive test and an industrial cleaning. If requested we are happy to arrange your logistics.