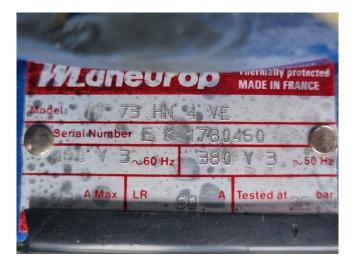

### Maneurop MT 73 HN 4 VE (x2) Condensing unit

#### Used Maneurop MT 73 HN 4 VE (x2) Condensing unit

Used Maneurop MT 73 HN 4 VE (x2) condensing unit on Freon. Complete with a condenser with 3 FMV S0400 VD41 fans - 50 Hz - 0,15 kW - 1500 RPM - diameter 400 mm, Stahlbau Hopfgarten K 728 liquid receiver with a volume of 22 liter, pressure and safety switch, liquid line filter drier and a control cabinet. The compressors have a total displacement of 42 m<sup>3</sup>/h. \*Why choose for HOSBV? Were not only the largest used refrigeration specialist in Europe, but also, we solely deliver our orders after performing an extensive test and an industrial cleaning. If requested we are happy to arrange your logistics.