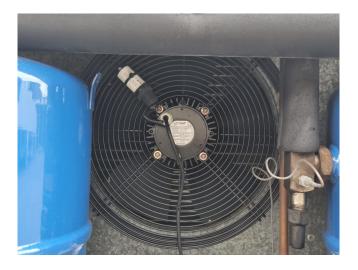

#### Used Maneurop MT 73 HN 4 VE (x2) Condensing unit

Used Maneurop MT 73 HN 4 VE (x2) condensing unit on Freon. Complete with a condenser with 3 FMV S0400 VD41 fans - 50 Hz - 0,15 kW - 1500 RPM - diameter 400 mm, Stahlbau Hopfgarten K 728 liquid receiver with a volume of 22 liter, pressure and safety switch, liquid line filter drier and a control cabinet. The compressors have a total displacement of 42 m<sup>3</sup>/h. \*Why choose for HOSBV? Were not only the largest used refrigeration specialist in Europe, but also, we solely deliver our orders after performing an extensive test and an industrial cleaning. If requested we are happy to arrange your logistics.