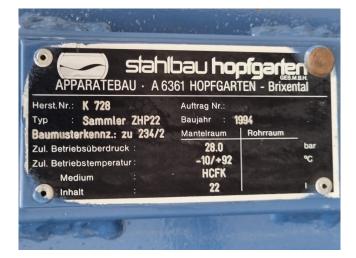

#### Used Maneurop MT 73 HN 4 VE (x2) Condensing unit

Used Maneurop MT 73 HN 4 VE (x2) condensing unit on Freon. Complete with a condenser with 3 FMV S0400 VD41 fans - 50 Hz - 0,15 kW - 1500 RPM - diameter 400 mm, Stahlbau Hopfgarten K 728 liquid receiver with a volume of 22 liter, pressure and safety switch, liquid line filter drier and a control cabinet. The compressors have a total displacement of 42 m<sup>3</sup>/h. \*Why choose for HOSBV? Were not only the largest used refrigeration specialist in Europe, but also, we solely deliver our orders after performing an extensive test and an industrial cleaning. If requested we are happy to arrange your logistics.